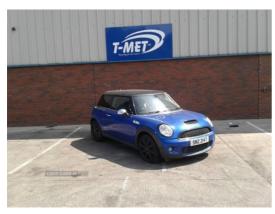

## MINI < Undefined > COOPER S | Mar 2007

Petrol **Fuel Type: Transmission:** Manual Colour: Blue **Engine Size:** 1598 **CO2 Emission:** 164 **Body Style:** Hatchback **Insurance group:** 15E SNZ2147 Reg: