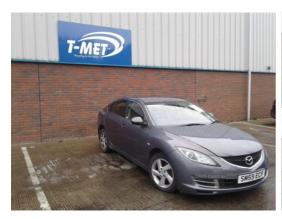

## Mazda 6 TS D 13 | Nov 2009

Engine and gearbox are both in good working condition as are the rest of the parts that are still available. For any queries on a part for this car or any other particular car give T-met a call on 028 37 549092 option 3. Breaking a wide range of cars with hundreds in stock

| Fuel Type:       | Diesel       |
|------------------|--------------|
| Transmission:    | Manual       |
| Colour:          | Grey         |
| Engine Size:     | 2183         |
| CO2 Emission:    | 147          |
| Tax Band:        | F (£210 p/a) |
| Body Style:      | Saloon       |
| Insurance group: | 11E          |
| Reg:             | SM59ECF      |