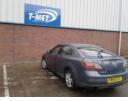

## Mazda 6 TS D 13 | Nov 2009

Engine and gearbox are both in good working condition as are the rest of the parts that are still available. For any queries on a part for this car or any other particular car give T-met a call on 028 37 549092 option 3. Breaking a wide range of cars with hundreds in stock

| Fuel Type:       | Diesel       |
|------------------|--------------|
| Transmission:    | Manual       |
| Colour:          | Grey         |
| Engine Size:     | 2183         |
| CO2 Emission:    | 147          |
| Tax Band:        | F (£210 p/a) |
| Body Style:      | Saloon       |
| Insurance group: | 11E          |
| Reg:             | SM59ECF      |