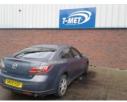

## Mazda 6 TS D 13 | Nov 2009

Engine and gearbox are both in good working condition as are the rest of the parts that are still available. For any queries on a part for this car or any other particular car give T-met a call on 028 37 549092 option 3. Breaking a wide range of cars with hundreds in stock

| Fuel Type:       | Diesel       |
|------------------|--------------|
| Transmission:    | Manual       |
| Colour:          | Grey         |
| Engine Size:     | 2183         |
| CO2 Emission:    | 147          |
| Tax Band:        | F (£210 p/a) |
| Body Style:      | Saloon       |
| Insurance group: | 11E          |
| Reg:             | SM59ECF      |