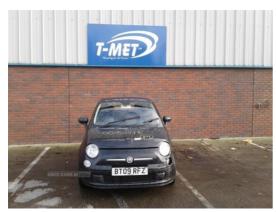

## Fiat 500 POP | Aug 2009

Engine and gearbox are both in good working condition as are the rest of the parts that are still available. For any queries on a part for this car or any other particular car give T-met a call on 028 37 549092 option 3. Breaking a wide range of cars with hundreds in stock

| Fuel Type:       | Petrol      |
|------------------|-------------|
| Transmission:    | Manual      |
| Colour:          | Black       |
| Engine Size:     | 1242        |
| CO2 Emission:    | 119         |
| Tax Band:        | C (£35 p/a) |
| Body Style:      | Hatchback   |
| Insurance group: | 3U          |
| Reg:             | BT09RFZ     |