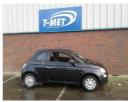

## Fiat 500 POP | Aug 2009

Engine and gearbox are both in good working condition as are the rest of the parts that are still available. For any queries on a part for this car or any other particular car give T-met a call on 028 37 549092 option 3. Breaking a wide range of cars with hundreds in stock

| Fuel Type:       | Petrol      |
|------------------|-------------|
| Transmission:    | Manual      |
| Colour:          | Black       |
| Engine Size:     | 1242        |
| CO2 Emission:    | 119         |
| Tax Band:        | C (£35 p/a) |
| Body Style:      | Hatchback   |
| Insurance group: | 3U          |
| Reg:             | BT09RFZ     |