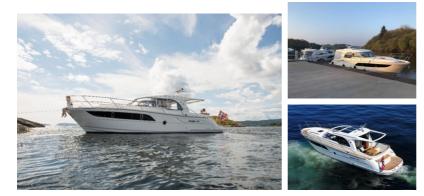

## Marex 375 Marex | 2018

| Fuel Type: | Diesel |
|------------|--------|
| Colour:    | White  |

New unused Marex 375 currently on Lough Erne. The new Marex 375 is the largest motorboat from Marex, its design was based on the multi award winning 370 ACC. The idea was to focus on space above the deck, which incorporate two large seating areas. The mid cabin is huge both in function and volume with large hull windows which flood it with light and ventilation. the front cabin consists of a large double berth and plenty of storage space. The Marex 375 also features ground breaking canopy design, the two canopies stow inside vertical compartments in the superstructure and can be full rigged in around two minutes, even when under way. Length: 12.05m Beam: 3.55m Depth 1.05.