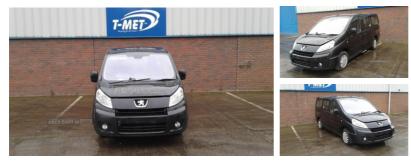

## Peugeot Expert E7 TAXI | Aug 2007

Engine and gearbox are both in good working condition as are the rest of the parts that are still available. Breaking a wide range of cars with hundreds in stock. For any queries on a part for this car or any other particular car give T-met a call on \* ARMAGH 028 37 549092 option 3