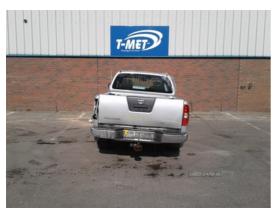

## Nissan Navara Double Cab Pick Up Acenta 2.5dCi 190 4WD | Jul 2011

Engine and gearbox are both in good working condition as are the rest of the parts that are still available. Breaking a wide range of cars with hundreds in stock For any queries on a part for this car or any other particular car give T-met a call on ARMAGH 028 37 549092 option 3

Fuel Type:DieselTransmission:ManualColour:SilverEngine Size:2488CO2 Emission:224

Tax Band:

Light goods vehicle (£335 p/a)

**Body Style:** Pick-up Reg: DRZ1024