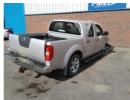

## Nissan Navara Double Cab Pick Up Acenta 2.5dCi 190 4WD | Jul 2011

Engine and gearbox are both in good working condition as are the rest of the parts that are still available. Breaking a wide range of cars with hundreds in stock For any queries on a part for this car or any other particular car give T-met a call on ARMAGH 028 37 549092 option 3

Fuel Type:DieselTransmission:ManualColour:SilverEngine Size:2488CO2 Emission:224

Tax Band:

Light goods vehicle (£335 p/a)

**Body Style:** Pick-up Reg: DRZ1024