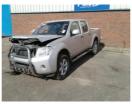

## Nissan Navara Double Cab Pick Up Acenta 2.5dCi 190 4WD | Jul 2011

Engine and gearbox are both in good working condition as are the rest of the parts that are still available. Breaking a wide range of cars with hundreds in stock For any queries on a part for this car or any other particular car give T-met a call on ARMAGH 028 37 549092 option 3

Fuel Type:DieselTransmission:ManualColour:SilverEngine Size:2488CO2 Emission:224

Tax Band:

Light goods vehicle (£335 p/a)

**Body Style:** Pick-up Reg: DRZ1024