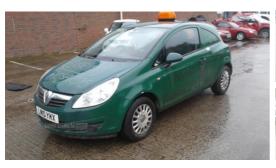

## Vauxhall Corsa 1.3 CDTi 16V Van | Jun 2010

Engine and gearbox are both in good working condition as are the rest of the parts that are still available. Breaking a wide range of cars with hundreds in stock For any queries on a part for this car or any other particular car give T-met a call on ARMAGH 028 37 549092 option 3 MALLUSK 028 90 838176 CAMPSIE 028 71 812727