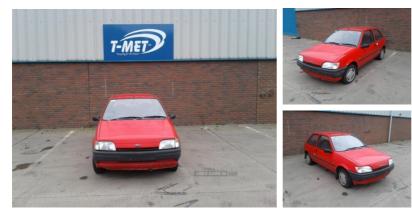

## Ford Fiesta 1.1 Azura 3dr | Apr 1995

Engine and gearbox are both in good working condition as are the rest of the parts that are still available. Breaking a wide range of cars with hundreds in stock For any queries on a part for this car or any other particular car give T-met a call on ARMAGH 028 37 549092 option 3

| Fuel Type:                                   | Petrol    |
|----------------------------------------------|-----------|
| Transmission:                                | Manual    |
| Colour:                                      | Red       |
| Engine Size:                                 | 1119      |
| <b>Tax Band:</b><br>Not over 1549 (£210 p/a) |           |
| Body Style:                                  | Hatchback |
| Insurance group:                             | 09E       |
| Reg:                                         | TDZ2231   |