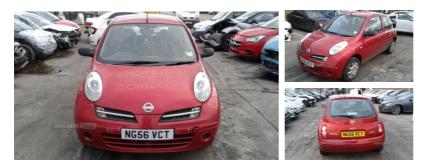

## Nissan Micra 1.2 Initia 3dr | Dec 2006

Engine and gearbox are both in good working condition as are the rest of the parts that are still available. Breaking a wide range of cars with hundreds in stock For any queries on a part for this car or any other particular car give T-met a call on ARMAGH 028 37 549092 option 3

| Fuel Type:       | Petrol       |
|------------------|--------------|
| Transmission:    | Manual       |
| Colour:          | Red          |
| Engine Size:     | 1240         |
| CO2 Emission:    | 139          |
| Tax Band:        | E (£190 p/a) |
| Body Style:      | Hatchback    |
| Insurance group: | 09E          |
| Reg:             | NG56VCT      |
|                  |              |