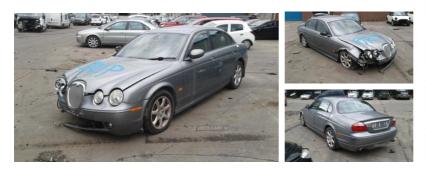

## Jaguar S-Type 2.7d V6 Sport 4dr Auto | Feb 2006

Engine and gearbox are both in good working condition as are the rest of the parts that are still available. Breaking a wide range of cars with hundreds in stock. For any queries on a part for this car or any other particular car give T-met a call on \* ARMAGH 028 37 549092 option 3

| Fuel Type:       | Diesel       |
|------------------|--------------|
| Transmission:    | Automatic    |
| Colour:          | Grey         |
| Engine Size:     | 2720         |
| CO2 Emission:    | 208          |
| Tax Band:        | K (£415 p/a) |
| Body Style:      | Saloon       |
| Insurance group: | 41E          |
| Reg:             | RNZ1167      |
|                  |              |