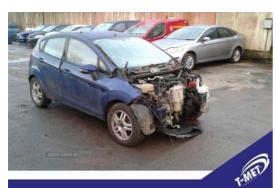

## Ford Fiesta 1.4 TDCi Edge 5dr | Feb 2010

Breaking a wide range of cars with hundreds in stock For any queries on a part for this car or any other particular car give T-met a call on

ARMAGH 028 37 549092 option 3 CAMPSIE 028 71 812727 BELFAST 028 90 836252

| Fuel Type:       | Diesel      |
|------------------|-------------|
| Transmission:    | Manual      |
| Colour:          | Blue        |
| Engine Size:     | 1399        |
| CO2 Emission:    | 110         |
| Tax Band:        | B (£20 p/a) |
| Body Style:      | Hatchback   |
| Insurance group: | 8E          |
| Reg:             | FD59AWZ     |