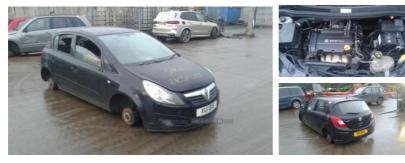

## Vauxhall Corsa 1.2i 16V SXi 5dr [AC] | Sep 2007

Breaking a wide range of cars with hundreds in stock For any queries on a part for this car or any other particular car give Tmet a call on ARMAGH 028 37 549092 option 3 CAMPSIE 028 71 812727 BELFAST 028 90 836252

| Fuel Type:       | Petrol       |
|------------------|--------------|
| Transmission:    | Manual       |
| Colour:          | Black        |
| Engine Size:     | 1229         |
| CO2 Emission:    | 146          |
| Tax Band:        | F (£210 p/a) |
| Body Style:      | Hatchback    |
| Insurance group: | 4E           |
| Reg:             | XUI1815      |
|                  |              |