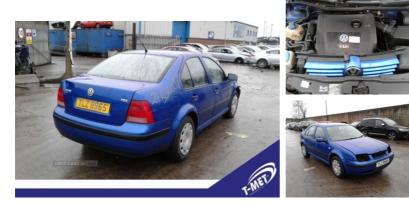

## Volkswagen Bora 1.9 TDI S 4dr | Jan 2003

Breaking a wide range of cars with hundreds in stock For any queries on a part for this car or any other particular car give T-met a call on

ARMAGH 028 37 549092 option 3 CAMPSIE 028 71 812727 BELFAST 028 90 836252

| Fuel Type:       | Diesel       |
|------------------|--------------|
| Transmission:    | Manual       |
| Colour:          | Blue         |
| Engine Size:     | 1896         |
| CO2 Emission:    | 170          |
| Tax Band:        | H (£305 p/a) |
| Body Style:      | Saloon       |
| Insurance group: | 13E          |
| Reg:             | TLZ8965      |