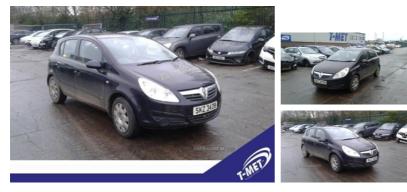

## Vauxhall Corsa 1.2i 16V Club 5dr | Nov 2006

Breaking a wide range of cars with hundreds in stock For any queries on a part for this car or any other particular car give Tmet a call on ARMAGH 028 37 549092 option 3 CAMPSIE 028 71 812727 BELFAST 028 90 836252

| Fuel Type:    | Petrol       |
|---------------|--------------|
| Transmission: | Manual       |
| Colour:       | Black        |
| Engine Size:  | 1229         |
| CO2 Emission: | 139          |
| Tax Band:     | E (£190 p/a) |
| Body Style:   | Hatchback    |
| Reg:          | SKZ3439      |