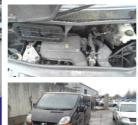

## Renault Trafic Business SL27dCi 100 Van | Mar 2004

Fuel Type: Diesel

Transmission: Manual

Colour: Black

Engine Size: 1870

Reg: SG04VAM

Breaking a wide range of cars with hundreds in stock For any queries on a part for this car or any other particular car give T-met a call on