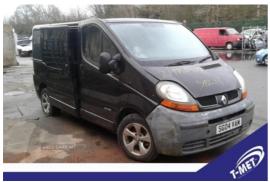

## Renault Trafic Business SL27dCi 100 Van | Mar 2004

Fuel Type: Diesel

Transmission: Manual

Colour: Black

Engine Size: 1870

Reg: SG04VAM

Breaking a wide range of cars with hundreds in stock For any queries on a part for this car or any other particular car give T-met a call on