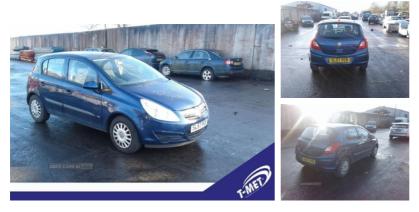

## Vauxhall Corsa 1.3 CDTi Life 5dr | Oct 2007

Breaking a wide range of cars with hundreds in stock For any queries on a part for this car or any other particular car give Tmet a call on ARMAGH 028 37 549092 option 3 CAMPSIE 028 71 812727 BELFAST 028 90 836252

| Fuel Type:       | Diesel      |
|------------------|-------------|
| Transmission:    | Manual      |
| Colour:          | Blue        |
| Engine Size:     | 1248        |
| CO2 Emission:    | 119         |
| Tax Band:        | C (£35 p/a) |
| Body Style:      | Hatchback   |
| Insurance group: | 05E         |
| Reg:             | SL57VEB     |