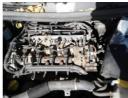

| Fuel Type:    | Diesel          |
|---------------|-----------------|
| Transmission: | Manual          |
| Colour:       | White           |
| Engine Size:  | 1248            |
| Body Style:   | Car Derived Van |
| Reg:          | PEZ5663         |