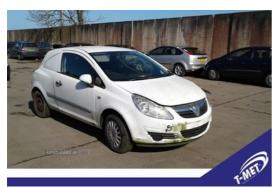

## Vauxhall Corsa 1.3 CDTi 16V Van | Oct 2007

Breaking a wide range of cars with hundreds in stock For any queries on a part for this car or any other particular car give T-met a call on

ARMAGH 028 37 549092 option 3 CAMPSIE 028 71 812727 BELFAST 028 90 836252

| Fuel Type:    | Diesel          |
|---------------|-----------------|
| Transmission: | Manual          |
| Colour:       | White           |
| Engine Size:  | 1248            |
| Body Style:   | Car Derived Van |
| Reg:          | PEZ5663         |