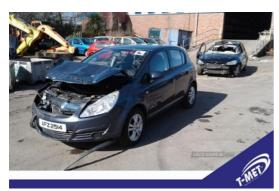

## Vauxhall Corsa 1.2 16V Active 5dr | Oct 2009

Breaking a wide range of cars with hundreds in stock For any queries on a part for this car or any other particular car give T-met a call on

ARMAGH 028 37 549092 option 3 CAMPSIE 028 71 812727 BELFAST 028 90 836252

Fuel Type: Petrol

Transmission: Manual

Colour: Blue

Engine Size: 1229

Body Style: Hatchback

Insurance group: 4E

Reg: AFZ2514