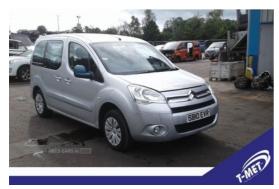

## Citroen Berlingo Multispace 1.6 HDi 90 VTR 5dr | Jun 2010

Engine and gearbox are both in good working condition as are the rest of the parts that are still available. Breaking a wide range of cars with hundreds in stock For any queries on a part for this car or any other particular car give T-met a call on ARMAGH 028 37 549092 option 3

| Fuel Type:       | Diesel  |
|------------------|---------|
| Transmission:    | Manual  |
| Colour:          | Silver  |
| Engine Size:     | 1560    |
| Body Style:      | MPV     |
| Insurance group: | 6E      |
| Reg:             | SB10EVR |