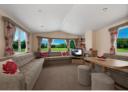

## Willerby Rio Gold (Free site fees for 2013 season) |

With a new rich palette of colour including luxurious wood tones and sumptuous fabrics, the 2013 Rio Gold takes this award winning model range to new heights. Splashes of scarlet red accent detailing bring a sophistication to the warm hues of the upholstery and carpets of the lounge. This is a family-oriented model of some distinction that offers plenty of comfortable seating and a useful dinette which doubles up as a great place for family games and reading the paper, not to mention dining. Plentiful storage and practical use of space combined with brightly coloured work surfaces and upstands to add a clean, fresh quality, typify the kitchen areas across the Rio range. The colourful prints of the headboards and curtains strike a perfect visual balance with the neutral tones of the bedrooms, which still provide plenty of scope to stamp your own style on them. Bright shower rooms finished in pastel blue provide the perfect backdrop to the clinical white sanityware and one piece shower enclosure. The Rio Gold represents a great value package, characterised by spacious, generously proportioned rooms, plentiful storage space, contemporary upholstery and soft furnishings