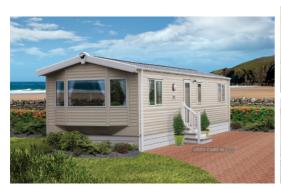

## Willerby Rio Gold (Free site fees for 2013 season) |

With a new rich palette of colour including luxurious wood tones and sumptuous fabrics, the 2013 Rio Gold takes this award winning model range to new heights. Splashes of scarlet red accent detailing bring a sophistication to the warm hues of the upholstery and carpets of the lounge. This is a family-oriented model of some distinction that offers plenty of comfortable seating and a useful dinette which doubles up as a great place for family games and reading the paper, not to mention dining. Plentiful storage and practical use of space combined with brightly coloured work surfaces and upstands to add a clean, fresh quality, typify the kitchen areas across the Rio range. The colourful prints of the headboards and curtains strike a perfect visual balance with the neutral tones of the bedrooms, which still provide plenty of scope to stamp your own style on them. Bright shower rooms finished in pastel blue provide the perfect backdrop to the clinical white sanityware and one piece shower enclosure. The Rio Gold represents a great value package, characterised by spacious, generously proportioned rooms, plentiful storage space, contemporary upholstery and soft furnishings