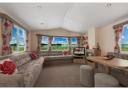

## Willerby Rio Gold (Free site fees for 2013 season) |

With a new rich palette of colour including luxurious wood tones and sumptuous fabrics, the 2013 Rio Gold takes this award winning model range to new heights. Splashes of scarlet red accent detailing bring a sophistication to the warm hues of the upholstery and carpets of the lounge. This is a family-oriented model of some distinction that offers plenty of comfortable seating and a useful dinette which doubles up as a great place for family games and reading the paper, not to mention dining. Plentiful storage and practical use of space combined with brightly coloured work surfaces and upstands to add a clean, fresh quality, typify the kitchen areas across the Rio range. The colourful prints of the headboards and curtains strike a perfect visual balance with the neutral tones of the bedrooms, which still provide plenty of scope to stamp your own style on them. Bright shower rooms finished in pastel blue provide the perfect backdrop to the clinical white sanityware and one piece shower enclosure. The Rio Gold represents a great value package, characterised by spacious, generously proportioned rooms, plentiful storage space, contemporary upholstery and soft furnishings