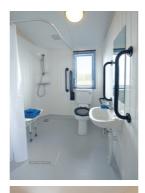

## Willerby Rio Gold Wheelchair Friendly (Free site fees for 2013 ... $\mid$

Specifically designed to provide wheelchair users and their families with a safe, easy access, functional but relaxing holiday space, this version of the Rio Gold delivers all of the benefits of the standard model with the following added features: Wideaccess, low threshold exterior doors Low-level sink and cooker in wide-access galley kitchen Sliding bedroom and shower room doors Full wet room with one piece fibreglass floor tray. Includes fold-out seat, support handles and shower curtain Portable helper frame (designed to assist with manoeuvring into the seated position) Wide single beds (kingsize bed as an option)