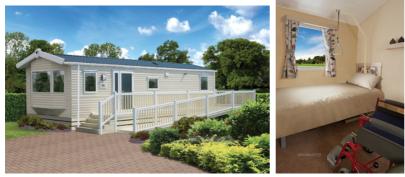

## Willerby Rio Gold Wheelchair Friendly (Free site fees for 2013 ... $\mid$

Specifically designed to provide wheelchair users and their families with a safe, easy access, functional but relaxing holiday space, this version of the Rio Gold delivers all of the benefits of the standard model with the following added features: Wideaccess, low threshold exterior doors Low-level sink and cooker in wide-access galley kitchen Sliding bedroom and shower room doors Full wet room with one piece fibreglass floor tray. Includes fold-out seat, support handles and shower curtain Portable helper frame (designed to assist with manoeuvring into the seated position) Wide single beds (kingsize bed as an option)