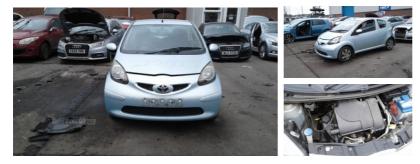

## Toyota Aygo 1.0 VVT-i + 3dr | May 2006

ENGINE AND GEAR BOX ARE PERFECT. WE HAVE OVER A THOUSAND CARS IN STOCK WITH A GOOD RANGE OF BOTH OLD AND FRESH VECHILES. WE OFFER FREE DELIVERY ON ALL PARTS THROUGHOUT IRELAND. PLEASE CALL\* ARMAGH 048 37 549092 OPTION 3\*CAMPSIE 048 71812727\*MALLUSK 048 90836252

| Fuel Type:       | Petrol      |
|------------------|-------------|
| Transmission:    | Manual      |
| Colour:          | Blue        |
| Engine Size:     | 998         |
| Tax Band:        | B (£20 p/a) |
| Body Style:      | Hatchback   |
| Insurance group: | 03E         |
| Reg:             | LNZ5123     |