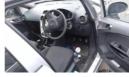

## **Vehicle Features**

3 point rear seatbelts x3, 3 rear headrests, 14" steel wheels with full wheel covers, ABS+EBA, Air conditioning, Body colour bumpers, Body colour door mirrors, Chromed headlamps, Door to door illumination, Dual stage Driver/Passenger Airbags, Electrically adjustable door mirrors, Electric front windows, Front head restraints, Front passenger underseat storage tray, Immobiliser, Passenger airbag deactivate switch, Punch cloth upholstery, Rear wiper, Remote control central locking, Remote tailgate release, Service interval indicator, Spare wheel, Speed sensitive power steering, Stereo radio/CD player, Triple info display, Welcome lighting