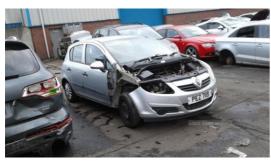

## Vauxhall Corsa 1.0i 12V Life 5dr [AC] | Oct 2007

ENGINE AND GEAR BOX ARE PERFECT. WE HAVE OVER A THOUSAND CARS IN STOCK WITH A GOOD RANGE OF BOTH OLD AND FRESH VECHILES. WE OFFER FREE DELIVERY ON ALL PARTS THROUGHOUT IRELAND. PLEASE CALL\* ARMAGH 048 37 549092 OPTION 3\*CAMPSIE 048 71812727\*MALLUSK 048 90836252

| Fuel Type:       | Petrol    |
|------------------|-----------|
| Transmission:    | Manual    |
| Colour:          | Silver    |
| Engine Size:     | 998       |
| Body Style:      | Hatchback |
| Insurance group: | 2E        |
| Reg:             | PEZ7119   |