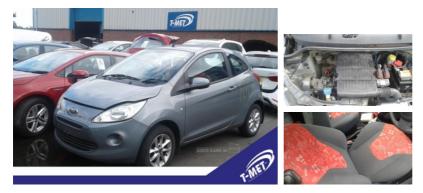

## Ford Ka 1.2 Style 3dr | Apr 2009

WE HAVE OVER A THOUSAND CARS IN STOCK WITH A GOOD RANGE OF BOTH OLD AND FRESH VEHICLES. WE OFFER FREE DELIVERY ON ALL PARTS THROUGHOUT IRELAND. PLEASE CALL\* ARMAGH 028 37 549092 OPTION 3\*CAMPSIE 028 71812727\*MALLUSK 028 90836252