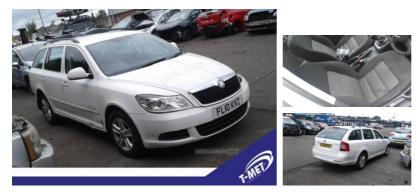

## Skoda Fabia 1.2 1 5dr | Mar 2010

Breaking a wide range of cars with hundreds in stock For any queries on a part for this car or any other particular car give T-met a call on

ARMAGH - 028 3754 9092 option 3 CAMPSIE - 028 7181 2727 option 2 BELFAST - 028 9083 6252 option 3 COLERAINE - 028 7035 1404

| Fuel Type:       | Petrol       |  |
|------------------|--------------|--|
| Transmission:    | Manual       |  |
| Colour:          | Red          |  |
| Engine Size:     | 1198         |  |
| CO2 Emission:    | 140          |  |
| Tax Band:        | E (£190 p/a) |  |
| Body Style:      | Hatchback    |  |
| Insurance group: | 4E           |  |
| Reg:             | FL10KVX      |  |