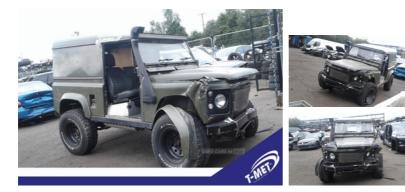

## Land Rover Defender Hard Top | Aug 1988

ENGINE AND GEAR BOX ARE PERFECT. WE HAVE OVER A THOUSAND CARS IN STOCK WITH A GOOD RANGE OF BOTH OLD AND FRESH VECHILES. WE OFFER FREE DELIVERY ON ALL PARTS THROUGHOUT IRELAND. PLEASE CALL\* ARMAGH 048 37 549092 OPTION 3\*CAMPSIE 048 71812727\*MALLUSK 048 90836252

| Fuel Type:                               | Diesel            |
|------------------------------------------|-------------------|
| Transmission:                            | Manual            |
| Colour:                                  | Green             |
| Engine Size:                             | 2494              |
| <b>Tax Band:</b><br>Over 1549 (£345 p/a) |                   |
| Body Style:                              | Light 4X4 Utility |
| Reg:                                     | F561DRJ           |