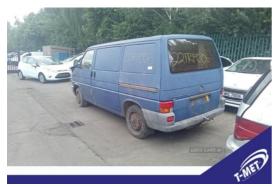

## Volkswagen Transporter Special Van Turbo | Sep 2000

ENGINE AND GEAR BOX ARE PERFECT. WE HAVE OVER A THOUSAND CARS IN STOCK WITH A GOOD RANGE OF BOTH OLD AND FRESH VECHILES. WE OFFER FREE DELIVERY ON ALL PARTS THROUGHOUT IRELAND. PLEASE CALL\* ARMAGH 048 37 549092 OPTION 3\*CAMPSIE 048 71812727\*MALLUSK 048 90836252

| Fuel Type:         | Diesel  |
|--------------------|---------|
| Colour:            | Blue    |
| Engine Size:       | 1896    |
| <b>Body Style:</b> | Van     |
| Reg:               | AHZ8595 |