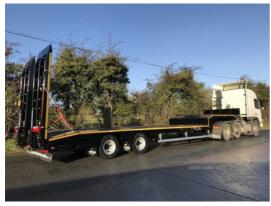

## Chieftain < Undefined > 2 Axle Semi Low Loaders |

The Chieftain 2 Axle Semi Low-Loader is a strong and robust trailer that is used for the transportation of heavy plant and machinery up to 38 Ton Gross. The trailer comes well equipped with full commercial axles and air suspension c/w raise and lower valve. (which permit the trailer to travel up to speeds of 105km/h)

## **Vehicle Features**

2 Line Air with Wabco EBS (Electronic Braking System) (EU Type Approved), 2 Speed adjustable height jacking leg with handle, 2 x LED Flashing Strobes on rear, 2 x Stainless steel toolboxes (one each side), 2" Bolt in Kingpin, 8 x 235 / 75 R 17.5 new "J " rated tyres, 24 Volt single pole via ISO 12098 15 pin connector and ISO 7638 EBS connector conforming to EU regulations., Air Suspension c/w Raise/Lower Valve, Aluminium neck surround, Chassis construction made of high tensile steel, Commercial Axles (EU Type Approved), Double flip Hydraulic ramps, EU type approved Bolt on spray suppression mud flaps fitted behind each wheel., EU type approved sideguards fitted under the side raves., Galvanised Pull-Out Outriggers, Galvanised T-bar overrun fitted to neck of trailer, Gross weightt: 38 Ton, Hydraulic straight up ramps powered via electric over hydraulic power pack, Keruing Hardwood Floor, Lashing rings recessed into the side chimes and on deck, Length: 11.5m, License plate holder with light, Load Sensing Valve / Park and Shunt Valves, Outrigger boards and storage tray, Powerslide shift ramps, Rear LED Lamp clusters with front and side LED marker lights, Safety labels fitted to trailer with conspicuity Hi-Vis Tape fitted to rear and sides of trailer, Spare wheel mounted on trailer, Spring Brakes fitted with Automatic Slack Adjusters, Swing down support legs under beavertail for ramps, Trailer emergency module featuring