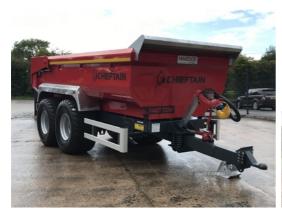

## Chieftain < Undefined > HP18 |

The Chieftain HP18 Fast Tow Dump Trailer is manufactured with Hardox 450 steel as standard. Hardox 450 provides better dent and abrasion resistance as well as longer wear life, so you can achieve even greater savings. This trailer has a lot of unique features including galvanised mudguards and headboard and along with its hydraulic up and over door it is the number one choice for all farmers and contractors

## **Vehicle Features**

2 x LED flashing strobes on rear, 10 stud high speed commercial axles (420mm x 180mm brakes), 12 Volt ISO system with 7 pin plug connection, 80mm Ball towing eye, 445/65 R22.5 tyres, 560/60 R22.5 wide flotation tyres, Additional stainless steel toolbox, Air & hydraulic brakes, Bolt on spray suppression mud flaps fitted, EN8 50mm heavy duty towing eye with adjustable plate, front and side LED marker lights., Full Hardox 450 steel body as standard, Galvanised headboard, Galvanised hose pipe holder fitted to top of drawbar to keep pipes secure, Galvanised rear crash barrier, Hydraulic door: Up & Over, License plate holder with light., Load sensing on air brakes, Mechanical ratchet handbrake, Parabolic spring suspension c/w tie bars, Rear LED lamp clusters, Rear reversing camera, Removable foot stool under the drawbar, Sideguards, Sprung drawbar, Stainless steel toolbox