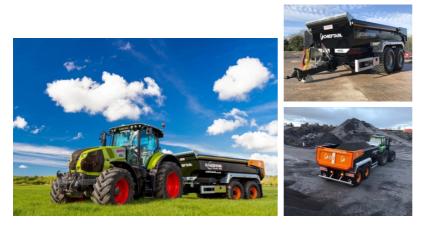

## 🎧 CHIEFTAIN

## Chieftain < Undefined > HP20 |

The Chieftain HP20 Fast Tow Dump Trailer is manufactured with Hardox 450 steel as standard. Hardox 450 provides better dent and abrasion resistance as well as longer wear life, so you can achieve even greater savings. This trailer has a lot of unique features including galvanised mudguards and headboard and along with its hydraulic up and over door it is the number one choice for all farmers and contractors.

## **Vehicle Features**

2 x LED Flashing strobes on rear, 10 Stud high speed commercial axles (420mm x 180mm brakes), 12 Volt ISO system with 7 pin plug connection, 80mm ball towing eye, 445/65 R22.5 Tyres, 560/60 R22.5 wide Flotation tyres, Additional stainless steel toolbox, Air & hydraulic brakes, EN8 50mm heavy duty towing eye with adjustable plate, EU type approved Bolt on spray suppression mud flaps fitted, EU type approved sideguards, front and side LED marker lights, Full Hardox 450 steel Body as standard, Galvanised headboard, Galvanised hose pipe holder fitted to top of drawbar to keep pipes secure, Galvanised rear crash barrier, Hydraulic door: Up & Over, License plate holder with light, Load sensing on air brakes, Mechanical ratchet handbrake, Parabolic spring suspension c/w tie bars, Rear LED lamp clusters, Rear reversing Camera, Removable foot stool under the drawbar, Sprung drawbar, Stainless steel toolbox