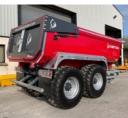

## Chieftain < Undefined > HP25 |

The Chieftain HP25 Fast Tow Dump Trailer is manufactured with Hardox 450 steel as standard. Hardox 450 provides better dent and abrasion resistance as well as longer wear life, so you can achieve even greater savings. This trailer has a lot of unique features including galvanised mudguards and headboard and along with its hydraulic up and over door it is the number one choice for all farmers and contractors.

## **Vehicle Features**

2 x LED flashing strobes on rear, 10 stud high speed commercial axles (420mm x 180mm brakes), 12 Volt ISO system with 7 pin plug connection, 80mm Ball towing eye, 710/50 R26.5 wide flotation tyres, Additional stainless steel toolbox, Air & hydraulic brakes, Bolt on spray suppression mud flaps fitted, EN8 50mm heavy duty towing eye with adjustable plate, front and side LED marker lights, Full Hardox 450 steel body as standard, Galvanised headboard, Galvanised hose pipe holder fitted to top of drawbar to keep pipes secure, Galvanised rear crash barrier, Hydraulic door: up & over, License plate holder with light, Load sensing on air brakes, Mechanical ratchet handbrake, Parabolic spring suspension c/w tie bars, Rear LED lamp clusters, Rear reversing Camera, Removable foot stool under the drawbar, Sideguards, Sprung drawbar, Stainless steel toolbox