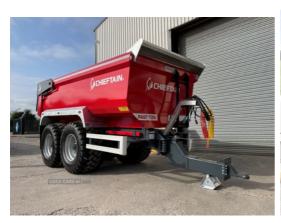

## Chieftain < Undefined > HP25 |

The Chieftain HP25 Fast Tow Dump Trailer is manufactured with Hardox 450 steel as standard. Hardox 450 provides better dent and abrasion resistance as well as longer wear life, so you can achieve even greater savings. This trailer has a lot of unique features including galvanised mudguards and headboard and along with its hydraulic up and over door it is the number one choice for all farmers and contractors.

## **Vehicle Features**

2 x LED flashing strobes on rear, 10 stud high speed commercial axles (420mm x 180mm brakes), 12 Volt ISO system with 7 pin plug connection, 80mm Ball towing eye, 710/50 R26.5 wide flotation tyres, Additional stainless steel toolbox, Air & hydraulic brakes, Bolt on spray suppression mud flaps fitted, EN8 50mm heavy duty towing eye with adjustable plate, front and side LED marker lights, Full Hardox 450 steel body as standard, Galvanised headboard, Galvanised hose pipe holder fitted to top of drawbar to keep pipes secure, Galvanised rear crash barrier, Hydraulic door: up & over, License plate holder with light, Load sensing on air brakes, Mechanical ratchet handbrake, Parabolic spring suspension c/w tie bars, Rear LED lamp clusters, Rear reversing Camera, Removable foot stool under the drawbar, Sideguards, Sprung drawbar, Stainless steel toolbox