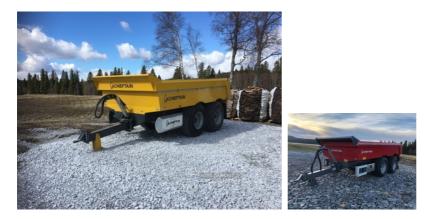

## Chieftain < Undefined > SB12 |

The Chieftain SB12 Dump Trailer is designed for the transportation of materials behind agricultural tractors for up to 40km/h. The SB range includes the option of an invisible door which can be used in conjunction with aluminum ramps to enable the transportation of small machinery. This can be extremely beneficial for customers requiring a multi purpose trailer

## **Vehicle Features**

6mm Hardox 450 floor, 6mm Hardox 450 sides , 6mm steel sides, 8 stud solid beam axles (300 x 90mm brakes), 10mm Hardox 450 Floor, 10mm steel floor, 12 Volt ISO system with 7 pin plug connection, 80mm ball towing eye, 385/65 R22.5 tyres, 445/65 R22.5 tyres, 560/45 R22.5 flotation tyres, Aluminium clip on ramps, Bolt on spray suppression mud flaps, EN8 50mm heavy duty towing eye with adjustable plate, front and side LED marker lights., Galvanised headboard, Galvanised hose pipe holder fitted to top of drawbar to keep pipes secure, Galvanised rear crash barrier, Hydraulic brakes, Hydraulic door: invisible, License plate holder with light, Mechanical ratchet handbrake, Ramp storage trays under bin, Rear LED lamp clusters, Removable foot stool under the drawbar, Rocker bogie with nylon bushings on main rocker pin, Sideguards, Sprung drawbar, Stainless steel toolbox, up & over or two piece