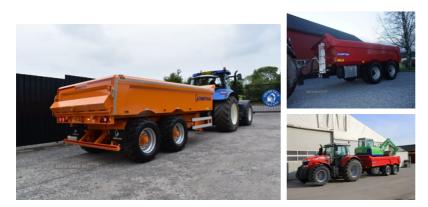

## Chieftain < Undefined > SB16 |

The Chieftain SB16 Dump Trailer is designed for the transportation of materials behind agricultural tractors for up to 40km/h. By choosing the option of an invisible rear door the trailer becomes multi purpose for the loading and transportation of small machinery

## **Vehicle Features**

6mm Hardox 450 floor, 6mm Hardox 450 sides, 6mm steel sides, 8 stud solid beam axles (300 x 90mm brakes), 10mm Hardox 450 Floor, 10mm steel floor, 12 Volt ISO system with 7 pin plug connection, 80mm Ball towing eye, 385/65 R22.5 tyres, 445/65 R22.5 tyres, 560/45 R22.5 flotation Tyres, 560/60 R22.5 flotation Tyres, Aluminum clip on ramps, Bolt on spray suppression mud flaps fitted, EN8 50mm heavy duty towing eye with adjustable plate, front and side LED marker lights, Galvanised headboard, Galvanised hose pipe holder fitted to top of drawbar to keep pipes secure, Galvanised rear crash barrier, Hydraulic brakes, Hydraulic door: Invisible, License plate holder with light, Mechanical ratchet handbrake, Ramp storage trays under bin, Rear LED lamp clusters, Removable foot stool under the Drawbar, Rocker bogie with nylon bushings on main rocker pin, Sideguards, Sprung drawbar, Stainless steel toolbox, up and over or two piece