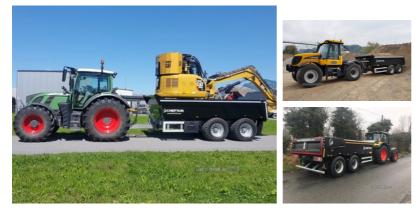

## Chieftain < Undefined > SB16FT |

The Chieftain SB16 Fast Tow Dump Trailer is designed for the transportation of materials behind high speed Tractors and Fastracs for up to 60km/h. By choosing the option of an invisible rear door the trailer becomes multi purpose for the loading and transportation of small machinery