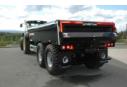

## Chieftain < Undefined > SB18FT |

The Chieftain SB18 Fast Tow Dump Trailer is designed for the transportation of materials behind High Speed Tractors and Fastracs for up to 60km/h. By choosing the option of an invisible rear door the trailer becomes multi purpose for the loading and transportation of small machinery

## **Vehicle Features**

6mm Hardox 450 floor, 6mm Hardox 450 sides, 6mm steel sides, 10 stud high speed commercial axles (420mm x 180mm Brakes), 10mm Hardox 450 Floor, 10mm steel floor, 12 Volt ISO system with 7 pin plug connection, 80mm Ball towing eye, 445/65 R22.5 tyres, 560/60 R22.5 flotation tyres, Additional stainless steel toolbox, Air & hydraulic brakes, Aluminium clip on ramps, Bolt on spray suppression mud flaps fitted, EN8 50mm heavy duty towing eye with adjustable plate, front and side LED marker lights, Galvanised headboard, Galvanised hose pipe holder fitted to top of drawbar to keep pipes secure, Galvanised rear crash barrier, Hydraulic door: Invisible, License plate holder with light, Load sensing on air brakes, Mechanical ratchet handbrake, Parabolic spring suspension c/w tie bars, Ramp storage trays under bin, Rear LED lamp clusters, Rear reversing camera, Removable foot stool under the drawbar, Sideguards, Sprung drawbar, Stainless steel toolbox, up & over or two piece