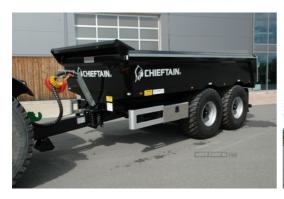

## Chieftain < Undefined > SB18FT |

The Chieftain SB18 Fast Tow Dump Trailer is designed for the transportation of materials behind High Speed Tractors and Fastracs for up to 60km/h. By choosing the option of an invisible rear door the trailer becomes multi purpose for the loading and transportation of small machinery

## **Vehicle Features**

6mm Hardox 450 floor, 6mm Hardox 450 sides, 6mm steel sides, 10 stud high speed commercial axles (420mm x 180mm Brakes), 10mm Hardox 450 Floor, 10mm steel floor, 12 Volt ISO system with 7 pin plug connection, 80mm Ball towing eye, 445/65 R22.5 tyres, 560/60 R22.5 flotation tyres, Additional stainless steel toolbox, Air & hydraulic brakes, Aluminium clip on ramps, Bolt on spray suppression mud flaps fitted, EN8 50mm heavy duty towing eye with adjustable plate, front and side LED marker lights, Galvanised headboard, Galvanised hose pipe holder fitted to top of drawbar to keep pipes secure, Galvanised rear crash barrier, Hydraulic door: Invisible, License plate holder with light, Load sensing on air brakes, Mechanical ratchet handbrake, Parabolic spring suspension c/w tie bars, Ramp storage trays under bin, Rear LED lamp clusters, Rear reversing camera, Removable foot stool under the drawbar, Sideguards, Sprung drawbar, Stainless steel toolbox, up & over or two piece