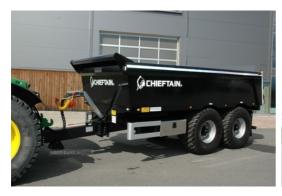

## Chieftain < Undefined > SB20FT |

The Chieftain SB20 Fast Tow Dump Trailer is designed for the transportation of materials behind high speed tractors and Fastracs for up to 60km/h. By choosing the option of an invisible rear door the trailer becomes multi purpose for the loading and transportation of small machinery

## **Vehicle Features**

6mm Hardox 450 floor, 6mm Hardox 450 sides, 6mm steel sides, 10 stud high speed commercial axles (420mm x 180mm brakes), 10mm Hardox 450 Floor, 10mm steel floor, 12 Volt ISO system with 7 pin plug connection, 80mm Ball towing eye, 445/65 R22.5 tyres, 560/60 R22.5 Flotation tyres, Additional stainless steel toolbox, Air & hydraulic brakes, Aluminium clip on ramps, Bolt on spray suppression mud flaps fitted, EN8 50mm heavy duty towing eye with adjustable plate, front and side LED marker lights., Galvanised Headboard, Galvanised hose pipe holder fitted to top of drawbar to keep pipes secure, Galvanised rear crash barrier, Hydraulic door: invisible, License plate holder with light., Load sensing on air brakes, Mechanical ratchet handbrake, Parabolic spring suspension c/w tie bars, Ramp storage trays under bin, Rear LED lamp clusters, Rear reversing camera, Removable foot stool under the drawbar, Sideguards, Sprung drawbar, Stainless steel toolbox, up and over or two piece