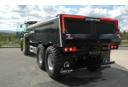

## Chieftain < Undefined > SB20FT |

The Chieftain SB20 Fast Tow Dump Trailer is designed for the transportation of materials behind high speed tractors and Fastracs for up to 60km/h. By choosing the option of an invisible rear door the trailer becomes multi purpose for the loading and transportation of small machinery

## **Vehicle Features**

6mm Hardox 450 floor, 6mm Hardox 450 sides, 6mm steel sides, 10 stud high speed commercial axles (420mm x 180mm brakes), 10mm Hardox 450 Floor, 10mm steel floor, 12 Volt ISO system with 7 pin plug connection, 80mm Ball towing eye, 445/65 R22.5 tyres, 560/60 R22.5 Flotation tyres, Additional stainless steel toolbox, Air & hydraulic brakes, Aluminium clip on ramps, Bolt on spray suppression mud flaps fitted, EN8 50mm heavy duty towing eye with adjustable plate, front and side LED marker lights., Galvanised Headboard, Galvanised hose pipe holder fitted to top of drawbar to keep pipes secure, Galvanised rear crash barrier, Hydraulic door: invisible, License plate holder with light., Load sensing on air brakes, Mechanical ratchet handbrake, Parabolic spring suspension c/w tie bars, Ramp storage trays under bin, Rear LED lamp clusters, Rear reversing camera, Removable foot stool under the drawbar, Sideguards, Sprung drawbar, Stainless steel toolbox, up and over or two piece