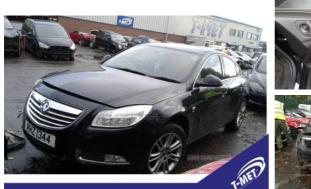

## Vauxhall Insignia 2.0 CDTi Exclusiv 5dr | Jul 2009

| Fuel Type:       | Diesel       |
|------------------|--------------|
| Transmission:    | Manual       |
| Colour:          | Black        |
| Engine Size:     | 1956         |
| CO2 Emission:    | 154          |
| Tax Band:        | G (£255 p/a) |
| Body Style:      | Hatchback    |
| Insurance group: | 18E          |
| Reg:             | MHZ1344      |
|                  |              |