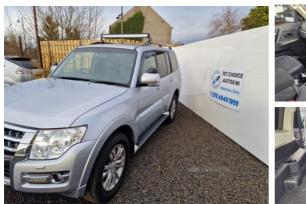

## Mitsubishi Shogun 3200 | 2015

SHOGUN LONG VAN TYPE, CHEAP VRT NÓ VAT TAKING CARD PAYMENTS

## **£12,500**

| Miles:        | 82000   |
|---------------|---------|
| Fuel Type:    | Diesel  |
| Transmission: | Manual  |
| Engine Size:  | 3200    |
| Body Style:   | Pickup  |
| Reg:          | YUI5326 |

£16750

Long wheel base van type shogun Finance available over 2,3,4,5 years A big 4 wheel drive van No Vat 2015 Mot to jan 2025 82000 miles 3.2 cc diesel Jeep drives and looks like brand new Towbar fitted. Never farmed. Now the price £12500 no Vat no offers Call david 07849491999 anytime Can meet if travelling a distance.