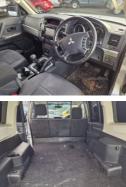

£16750

Long wheel base van type shogun Finance available over 2,3,4,5 years A big 4 wheel drive van No Vat 2015 Mot to jan 2025 82000 miles 3.2 cc diesel Jeep drives and looks like brand new Towbar fitted. Never farmed. Now the price £12500 no Vat no offers Call david 07849491999 anytime Can meet if travelling a distance.