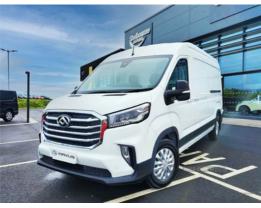

## MAXUS / LDV Deliver 9 LDV Deliver 9 2.0 'Lux' High Roof Van L3H2 | 2023

**POA** 

Miles: Tax Band:

Reg:

Light goods vehicle (£335 p/a)

- Ready for immediate delivery. Only in stock at Shelbourne Motors Maxus, Newry.

028 3083 3900

.

Maxus Deliver 9 Lux Specification:-

10 Inch Touch Screen

16" Alloy Wheels

Adjustable Overspeed Alarm

Apple Carplay and Android Auto

Blind Area Monitoring System