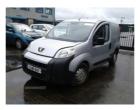

# Peugeot Bipper 1.3 HDi 75 S [non Start/Stop] | Aug 2012

Breaking a wide range of cars with hundreds in stock For any queries on a part for this car or any other particular car give T-met a call onARMAGH - 028 3754 9092 option 3CAMPSIE - 028 7181 2727 option 2BELFAST - 028 9083 6252 option 3COLERAINE - 028 7035 1404

Fuel Type: Diesel
Transmission: Manual
Colour: Grey
Engine Size: 1248
CO2 Emission: 119

Tax Band:

Light goods vehicle (£335 p/a)

Body Style: Van

Reg: NG12WNP