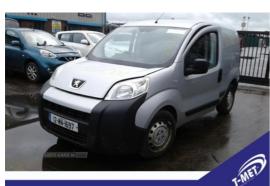

# Peugeot Bipper 1.3 HDi 75 S [non Start/Stop] | Aug 2012

Breaking a wide range of cars with hundreds in stock For any queries on a part for this car or any other particular car give T-met a call onARMAGH - 028 3754 9092 option 3CAMPSIE - 028 7181 2727 option 2BELFAST - 028 9083 6252 option 3COLERAINE - 028 7035 1404

Fuel Type: Diesel
Transmission: Manual
Colour: Grey
Engine Size: 1248
CO2 Emission: 119

Tax Band:

Light goods vehicle (£335 p/a)

Body Style: Van

Reg: NG12WNP