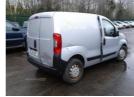

# Peugeot Bipper 1.3 HDi 75 S [non Start/Stop] | Aug 2012

Breaking a wide range of cars with hundreds in stock For any queries on a part for this car or any other particular car give T-met a call onARMAGH - 028 3754 9092 option 3CAMPSIE - 028 7181 2727 option 2BELFAST - 028 9083 6252 option 3COLERAINE - 028 7035 1404

Fuel Type: Diesel
Transmission: Manual
Colour: Grey
Engine Size: 1248
CO2 Emission: 119

Tax Band:

Light goods vehicle (£335 p/a)

Body Style: Van

Reg: NG12WNP