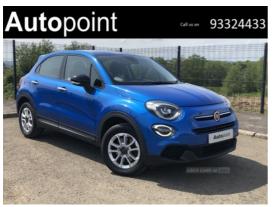

# Fiat 500X 1.6 E-torQ Urban 5dr | Jan 2019 LOW MILEAGE + LED HEADLIGHT PACKAGE

£11,490

| Miles:        | 25000  |
|---------------|--------|
| Fuel Type:    | Petrol |
| Transmission: | Manual |
| Colour:       | Blue   |
| Engine Size:  | 1598   |
| CO2 Emission: | 154    |

Tax Band:

Petrol/Diesel (£190 p/a)

**Body Style:** Sport utility vehicle 8E Insurance group:

Reg: DF68YVN