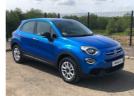

# Fiat 500X 1.6 E-torQ Urban 5dr | Jan 2019 LOW MILEAGE + LED HEADLIGHT PACKAGE

£11,490

| Miles:        | 25000  |
|---------------|--------|
| Fuel Type:    | Petrol |
| Transmission: | Manual |
| Colour:       | Blue   |
| Engine Size:  | 1598   |
| CO2 Emission: | 154    |

Tax Band:

Petrol/Diesel (£190 p/a)

**Body Style:** Sport utility vehicle 8E Insurance group:

Reg: DF68YVN