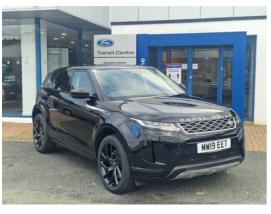

## Land Rover Range Rover Evoque S | 2019 UPGRADED 20' ALLOY WHEELS, 180 S AUTO

£24,998

| 30502     |
|-----------|
| Diesel    |
| Automatic |
| Black     |
| 1999      |
|           |

Tax Band:

Petrol/Diesel (£190 p/a)

Reg: MW19EET