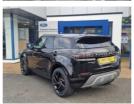

## Land Rover Range Rover Evoque S | 2019 UPGRADED 20' ALLOY WHEELS, 180 S AUTO

£24,998

| 30502     |
|-----------|
| Diesel    |
| Automatic |
| Black     |
| 1999      |
|           |

Tax Band:

Petrol/Diesel (£190 p/a)

Reg: MW19EET