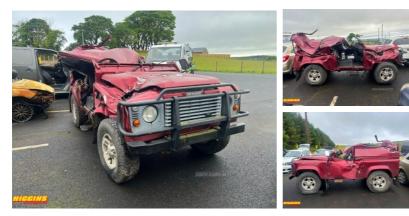

## Land Rover Defender County Hard Top Td5 | Nov 2004

| Fuel Type:    | Diesel            |
|---------------|-------------------|
| Transmission: | Manual            |
| Colour:       | Red               |
| Engine Size:  | 2495              |
| Body Style:   | Light 4X4 Utility |
| Reg:          | GHZ1101           |