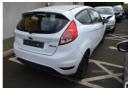

## Ford Fiesta 1.25 Style 3dr | Apr 2013

BREAKING 2013 FORD FIESTA 1.25 STYLE 3DR PETROL HATCHBACK 60BHP MANUAL

CONTACT HIGGINS CAR DISMANTLERS FOR FURTHER DETAILS DURING OFFICE HOURS

| Fuel Type:          | Petrol      |
|---------------------|-------------|
| Transmission:       | Manual      |
| Colour:             | White       |
| <b>Engine Size:</b> | 1242        |
| CO2 Emission:       | 120         |
| Tax Band:           | C (£35 p/a) |
| <b>Body Style:</b>  | Hatchback   |
| Insurance group:    | 5E          |
| Reg:                | FRZ8238     |
|                     |             |