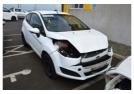

## Ford Fiesta 1.25 Style 3dr | Apr 2013

BREAKING 2013 FORD FIESTA 1.25 STYLE 3DR PETROL HATCHBACK 60BHP MANUAL

CONTACT HIGGINS CAR DISMANTLERS FOR FURTHER DETAILS DURING OFFICE HOURS

| Fuel Type:          | Petrol      |
|---------------------|-------------|
| Transmission:       | Manual      |
| Colour:             | White       |
| <b>Engine Size:</b> | 1242        |
| CO2 Emission:       | 120         |
| Tax Band:           | C (£35 p/a) |
| <b>Body Style:</b>  | Hatchback   |
| Insurance group:    | 5E          |
| Reg:                | FRZ8238     |
|                     |             |