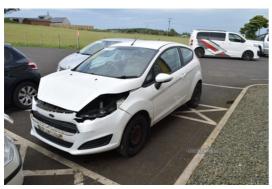

## Ford Fiesta 1.25 Style 3dr | Apr 2013

BREAKING 2013 FORD FIESTA 1.25 STYLE 3DR PETROL HATCHBACK 60BHP MANUAL

CONTACT HIGGINS CAR DISMANTLERS FOR FURTHER DETAILS DURING OFFICE HOURS

| Fuel Type:          | Petrol      |
|---------------------|-------------|
| Transmission:       | Manual      |
| Colour:             | White       |
| <b>Engine Size:</b> | 1242        |
| CO2 Emission:       | 120         |
| Tax Band:           | C (£35 p/a) |
| <b>Body Style:</b>  | Hatchback   |
| Insurance group:    | 5E          |
| Reg:                | FRZ8238     |
|                     |             |