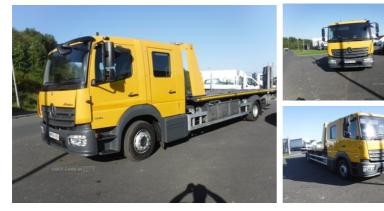

## Mercedes Atego Tilt & Slide with spec frame & winch . Tested. | Feb 2017

VERY CLEAN TIDY CONDITION INSIDE AND OUT .

2017 Mercedes 13-23 with remote control Tilt&Slide body with Spec Frame & remote control winch . Tested . 369110 miles . Only 200,000km on the engine . In very clean tidy condition inside and outside .

| <b>£49950</b>                                      | •          |
|----------------------------------------------------|------------|
| Miles:                                             | 369110     |
| Fuel Type:                                         | Diesel     |
| Transmission:                                      | Automatic  |
| Colour:                                            | Yellow     |
| Engine Size:                                       | 5132       |
| <b>Tax Band:</b><br>Light goods vehicle (£335 p/a) |            |
| Body Style:                                        | FLAT LORRY |