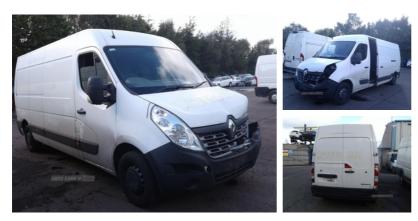

## Renault Master LM35 ENERGY dCi 135 Business Medium Roof Van | Nov 2015 2015 RENAULT MASTER BREAKING FOR PARTS

Breaking a wide range of cars with hundreds in stock For any queries on a part for this car or any other particular car give T-met a call on ARMAGH 028 37 549092 option 3 CAMPSIE 028 71 812727 MALLUSK 02890836252

| Fuel Type:                                         | Diesel  |
|----------------------------------------------------|---------|
| Transmission:                                      | Manual  |
| Colour:                                            | White   |
| Engine Size:                                       | 2298    |
| <b>Tax Band:</b><br>Light goods vehicle (£335 p/a) |         |
| Body Style:                                        | Van     |
| Reg:                                               | MF65XFT |