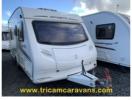

## Sprite Alpine 4, Lightweight, One Owner, Fixed End Bed | 2010

£9,495

SAVE £500 on our TRICAM AUTUMN SPECIAL! Was £9,995, now £9,495. This compact and lightweight fixed bed 4 berth is suitable for towing with a smaller car, or ideal for a driver new to towing. The front seats convert to a double bed, with a roof light above. Both the soft furnishings and the furniture are in very good condition. The centre kitchen is equipped with a 3-burner gas hob, a gas combined oven and grill, an electric fridge, and a circular sink with a removable drainer. Opposite, a hanging wardrobe is located above the heater, which runs on either gas or mains electricity. The rear bedroom closes off with a privacy curtain, and houses a fixed double bed, with overhead lockers and underbed storage. An ensuite washbasin is set into a vanity unit, and the adjacent washroom encloses a swivel cassette toilet and a shower, with a dividing curtain and a roof light. Sold with full service, instructional handover, and warranty. Unladen 1001 Kg, Maximum Permitted Weight 1230 Kg. Internal Length 4.74m (15' 7"), External Shipping Length 6.45m (21' 2"). Tricam Caravans - Ireland's Premier Used Caravan Centre