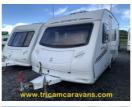

## Sprite Alpine 4, Lightweight, One Owner, Fixed End Bed | 2010

£9,495

SAVE £500 on our TRICAM AUTUMN SPECIAL! Was £9,995, now £9,495. This compact and lightweight fixed bed 4 berth is suitable for towing with a smaller car, or ideal for a driver new to towing. The front seats convert to a double bed, with a roof light above. Both the soft furnishings and the furniture are in very good condition. The centre kitchen is equipped with a 3-burner gas hob, a gas combined oven and grill, an electric fridge, and a circular sink with a removable drainer. Opposite, a hanging wardrobe is located above the heater, which runs on either gas or mains electricity. The rear bedroom closes off with a privacy curtain, and houses a fixed double bed, with overhead lockers and underbed storage. An ensuite washbasin is set into a vanity unit, and the adjacent washroom encloses a swivel cassette toilet and a shower, with a dividing curtain and a roof light. Sold with full service, instructional handover, and warranty. Unladen 1001 Kg, Maximum Permitted Weight 1230 Kg. Internal Length 4.74m (15' 7"), External Shipping Length 6.45m (21' 2"). Tricam Caravans - Ireland's Premier Used Caravan Centre