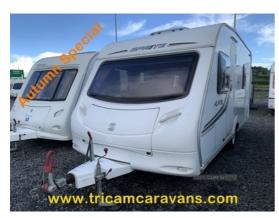

## Sprite Alpine 4, Lightweight, One Owner, Fixed End Bed | 2010

£9,495

SAVE £500 on our TRICAM AUTUMN SPECIAL! Was £9,995, now £9,495. This compact and lightweight fixed bed 4 berth is suitable for towing with a smaller car, or ideal for a driver new to towing. The front seats convert to a double bed, with a roof light above. Both the soft furnishings and the furniture are in very good condition. The centre kitchen is equipped with a 3-burner gas hob, a gas combined oven and grill, an electric fridge, and a circular sink with a removable drainer. Opposite, a hanging wardrobe is located above the heater, which runs on either gas or mains electricity. The rear bedroom closes off with a privacy curtain, and houses a fixed double bed, with overhead lockers and underbed storage. An ensuite washbasin is set into a vanity unit, and the adjacent washroom encloses a swivel cassette toilet and a shower, with a dividing curtain and a roof light. Sold with full service, instructional handover, and warranty. Unladen 1001 Kg, Maximum Permitted Weight 1230 Kg. Internal Length 4.74m (15' 7"), External Shipping Length 6.45m (21' 2"). Tricam Caravans - Ireland's Premier Used Caravan Centre