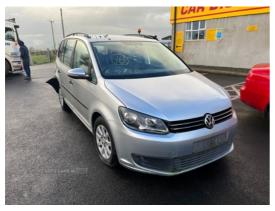

## Volkswagen Touran 1.6 TDI 105 BlueMotion Tech S 5dr | Jan 2011

2nd row centre seat converts into table, 3 head restraints in 2nd

| Fuel Type:       | Diesel  |  |
|------------------|---------|--|
| Transmission:    | Manual  |  |
| Colour:          | Silver  |  |
| Engine Size:     | 1598    |  |
| Body Style:      | MPV     |  |
| Insurance group: | 14E     |  |
| Reg:             | DE60TXZ |  |