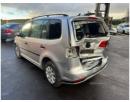

## Volkswagen Touran 1.6 TDI 105 BlueMotion Tech S 5dr | Jan 2011

2nd row centre seat converts into table, 3 head restraints in 2nd

| Fuel Type:       | Diesel  |  |
|------------------|---------|--|
| Transmission:    | Manual  |  |
| Colour:          | Silver  |  |
| Engine Size:     | 1598    |  |
| Body Style:      | MPV     |  |
| Insurance group: | 14E     |  |
| Reg:             | DE60TXZ |  |