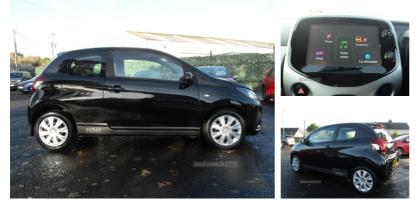

## Peugeot 108 1.0 Active 3dr | Aug 2015

# £4,750

| Miles:           | 63921      |
|------------------|------------|
| Fuel Type:       | Petrol     |
| Transmission:    | Manual     |
| Colour:          | Black      |
| Engine Size:     | 998        |
| CO2 Emission:    | 95         |
| Tax Band:        | A (£0 p/a) |
| Body Style:      | Hatchback  |
| Insurance group: | 6E         |
| Reg:             | VNZ4272    |