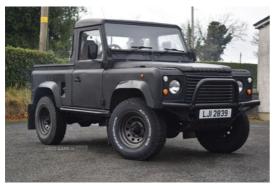

## Land Rover Defender 2.5 4CYL REG 3d | 1988

£8,995

1988 Land Rover Defender 75,000 Miles Drives Great, MOTed until May 2024 Clear HPI Original Engine Chassis Good COMPETITIVE PRICES OFFERED ON ALL TRADE IN'S We are a family business with family morals and always strive to do the best by our customers. This is reflected in our costumer reviews. Check them out and drop us a like on our Facebook page Burch Autos We make every effort to ensure that our vehicle descriptions are accurate, however, discrepancies can sometimes occur. Please satisfy yourself that the vehicle has a specific feature that is important to you

Miles: 75000

Fuel Type: DIESEL

Transmission: Manual

Colour: Black

Engine Size: 2495

Tax Band:

Over 1549 (£345 p/a)

Body Style: Sport utility vehicle

Reg: LJI2839