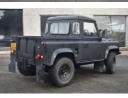

## Land Rover Defender 2.5 4CYL REG 3d | 1988

£8,995

1988 Land Rover Defender 75,000 Miles Drives Great, MOTed until May 2024 Clear HPI Original Engine Chassis Good COMPETITIVE PRICES OFFERED ON ALL TRADE IN'S We are a family business with family morals and always strive to do the best by our customers. This is reflected in our costumer reviews. Check them out and drop us a like on our Facebook page Burch Autos We make every effort to ensure that our vehicle descriptions are accurate, however, discrepancies can sometimes occur. Please satisfy yourself that the vehicle has a specific feature that is important to you

Miles: 75000

Fuel Type: DIESEL

Transmission: Manual

Colour: Black

Engine Size: 2495

Tax Band:

Over 1549 (£345 p/a)

Body Style: Sport utility vehicle