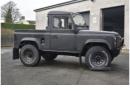

## Land Rover Defender 2.5 4CYL REG 3d | 1988

£8,995

1988 Land Rover Defender 75,000 Miles Drives Great, MOTed until May 2024 Clear HPI Original Engine Chassis Good COMPETITIVE PRICES OFFERED ON ALL TRADE IN'S We are a family business with family morals and always strive to do the best by our customers. This is reflected in our costumer reviews. Check them out and drop us a like on our Facebook page Burch Autos We make every effort to ensure that our vehicle descriptions are accurate, however, discrepancies can sometimes occur. Please satisfy yourself that the vehicle has a specific feature that is important to you

Miles: 75000

Fuel Type: DIESEL

Transmission: Manual

Colour: Black

Engine Size: 2495

Tax Band:

Over 1549 (£345 p/a)

Body Style: Sport utility vehicle